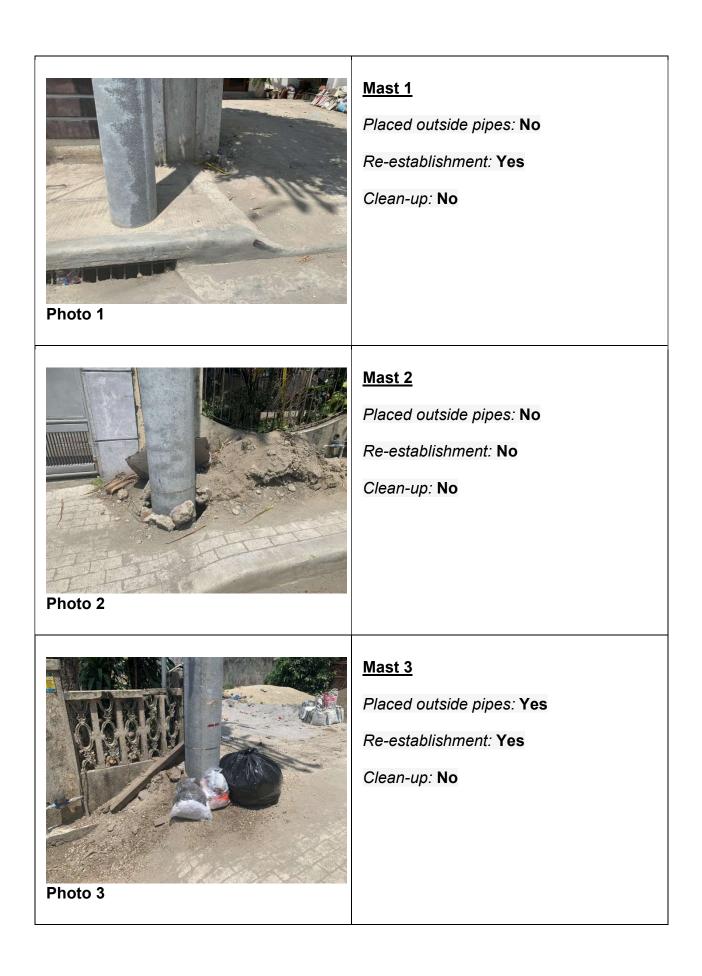

The work is assessed according to 3 criteria: Placed outside pipes, re-establishment and clean-up.

*Placed outside pipes*: Inside means that the mast can stop water flow in the pipe by up to 50%.

*Re-establishment*: Indicates whether filled or cast around the mast.

*Clean-up*: This means whether the excess materials have been removed from the work.

Status of errors out of 7 possible: Placed in Pipes = 4

Pipes = 4 Re-establishment = 3

nent = 3 Clean-up = 6

http://www.uriarte.ph/focus/electrical-mast.pdf