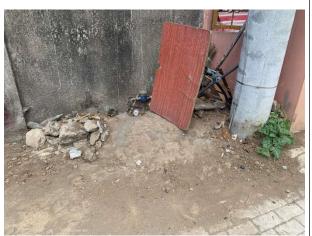

Photo 5

## <u>Mast 6</u>

Placed outside pipes: No

Re-establishment: No

Clean-up: Yes