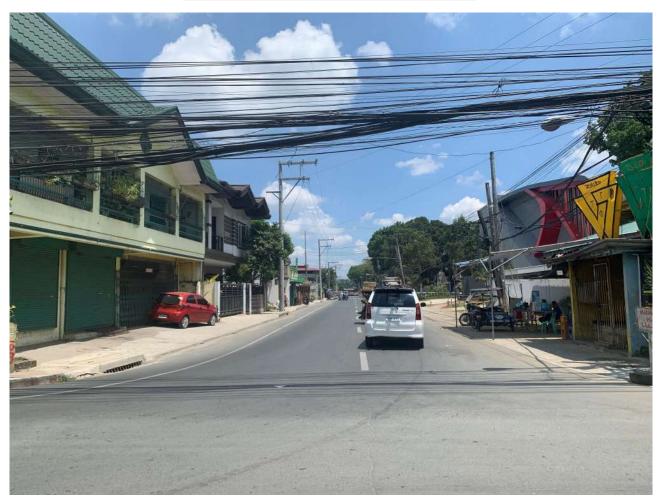

## Work in focus - Brgy. 7 – Lipa City

Completion of 7 new electricity masts is deficient.

For approx. 3 months ago, a contractor finished work on new sewer pipes in the sidewalks.

Approx. 1 month later the power supply came and moved the 10 kV wires from right to left side of the road.