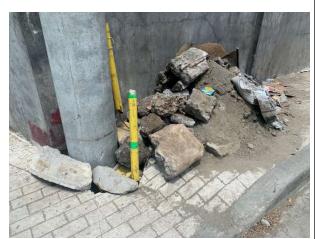

## Photo 4

## Mast 5

<u>Mast 4</u>

Placed outside pipes: **Yes** 

Placed outside pipes: No

Re-establishment: No

Clean-up: No

Re-establishment: **Yes** 

Clean-up: No