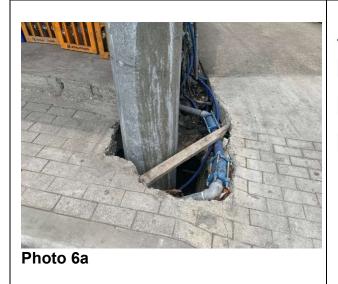

th later the power supply came and moved the 10 kV wires from right to left side of the road.

The work is assessed according to 3 criteria: Placed outside pipes, re-establishment and clean-up.

*Placed outside pipes*: Inside means that the mast can stop water flow in the pipe by up to 50%.

*Re-establishment*: Indicates whether filled or cast around the mast.

*Clean-up*: This means whether the excess materials have been removed from the work.

Status of errors out of 7 possible: Placed in Pipes = 4

Pipes = 4 Re-establishment = 3

nent = 3 Clean-up = 6

http://www.uriarte.ph/focus/electrical-mast.pdf





## Photo 4



## Mast 5

<u>Mast 4</u>

Placed outside pipes: **Yes** 

Placed outside pipes: No

Re-establishment: No

Clean-up: No

Re-establishment: **Yes** 

Clean-up: No

Photo 5



## <u>Mast 6</u>

Placed outside pipes: No

Re-establishment: No

Clean-up: Yes