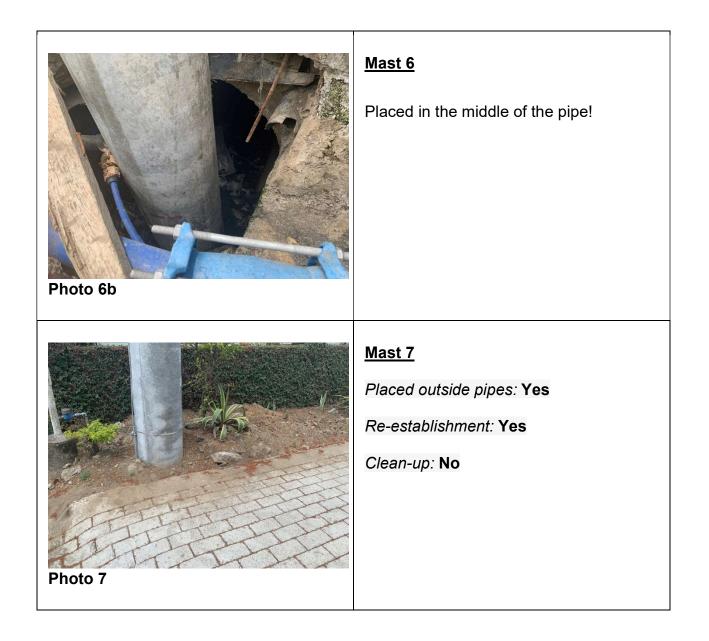

the road.

The work is assessed according to 3 criteria: Placed outside pipes, re-establishment and clean-up.

*Placed outside pipes*: Inside means that the mast can stop water flow in the pipe by up to 50%.

*Re-establishment*: Indicates whether filled or cast around the mast.

*Clean-up*: This means whether the excess materials have been removed from the work.

Status of errors out of 7 possible: Placed in Pipes = 4

Pipes = 4 Re-establishment = 3

nent = 3 Clean-up = 6

http://www.uriarte.ph/focus/electrical-mast.pdf





## Photo 4



## Mast 5

<u>Mast 4</u>

Placed outside pipes: **Yes** 

Placed outside pipes: No

Re-establishment: No

Clean-up: No

Re-establishment: **Yes** 

Clean-up: No

Photo 5



## <u>Mast 6</u>

Placed outside pipes: No

Re-establishment: No

Clean-up: Yes